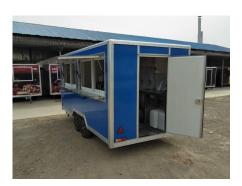

## **FS430 Food Trailer**

## **Specification**

| Model:             | FS430                                                                                                                                                                                                                                     |
|--------------------|-------------------------------------------------------------------------------------------------------------------------------------------------------------------------------------------------------------------------------------------|
| Dimensions:        | 430*200*230cm                                                                                                                                                                                                                             |
| Color:             | Blue                                                                                                                                                                                                                                      |
| Window:            | Sliding concession windows, with gas struts                                                                                                                                                                                               |
| Electrical:        | 110V/60HZ                                                                                                                                                                                                                                 |
| Material:          | Frame: Galvanized steel Exterior wall: XPS Insulation: 40mm black cotton Interior wall: ACM Workbench: 201 stainless steel Floor: Non-slip aluminium checkered floor                                                                      |
| Accessory:         | 88cm safety chain Trailer hitch ball Trailer coupler Trailer stabilizers Heavy-duty trailer jack with wheel Flip down stainless steel serving shelves Door stop 7 pin trailer connector Stainless steel propane tank holders Gas pipeline |
| Electrical System: | Electrical panel board Circuit breaker Power sockets Generator receptacle Electrical wires                                                                                                                                                |
| Lighting:          | Interior lighting units Side lights Trailer tail lights & red reflectors License light                                                                                                                                                    |
| Water Sink Kits:   | 2 compartment water sinks Hand sink Commercial faucets for cold & hot water Floor drain                                                                                                                                                   |

## **Details**

- Front - - Side - - Rear -

- Front - - Door - - Vents -

- Interior - - Cabinets - - Kitchen Equipment -

- Sinks - - Donut Makers - - Mixer -