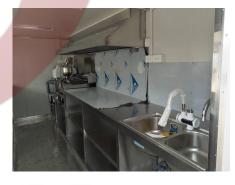

## **Specification**

| Model:             | FS430                                                                                                                                                                                                                                     |
|--------------------|-------------------------------------------------------------------------------------------------------------------------------------------------------------------------------------------------------------------------------------------|
| Dimensions:        | 430*200*230cm                                                                                                                                                                                                                             |
| Color:             | Blue                                                                                                                                                                                                                                      |
| Window:            | Sliding concession windows, with gas struts                                                                                                                                                                                               |
| Electrical:        | 110V/60HZ                                                                                                                                                                                                                                 |
| Material:          | Frame: Galvanized steel Exterior wall: XPS Insulation: 40mm black cotton Interior wall: ACM Workbench: 201 stainless steel Floor: Non-slip aluminium checkered floor                                                                      |
| Accessory:         | 88cm safety chain Trailer hitch ball Trailer coupler Trailer stabilizers Heavy-duty trailer jack with wheel Flip down stainless steel serving shelves Door stop 7 pin trailer connector Stainless steel propane tank holders Gas pipeline |
| Electrical System: | Electrical panel board Circuit breaker Power sockets Generator receptacle Electrical wires                                                                                                                                                |
| Lighting:          | Interior lighting units Side lights Trailer tail lights & red reflectors License light                                                                                                                                                    |
| Water Sink Kits:   | 2 compartment water sinks Hand sink Commercial faucets for cold & hot water Floor drain                                                                                                                                                   |

| Water Supply System: | Water pump 25L food-grade clean water tank 25L food-grade waste wastewater tank                                                                                       |
|----------------------|-----------------------------------------------------------------------------------------------------------------------------------------------------------------------|
| Kitchen Equipment:   | Stainless steel workbench with cabinets Stainless steel workbench with splash guard Stainless steel range hood with exhaust fan 7L dough mixer Commercial donut dryer |
| Warranty:            | 1 year warranty for free                                                                                                                                              |

## **Details**

- Front - - Side - - Rear -

- Front - - Door - - Vents -

- Interior - - Cabinets - - Kitchen Equipment -

- Sinks - - Donut Makers - - Mixer -