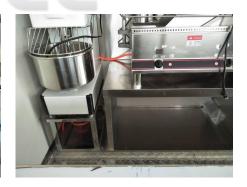

| Water Supply System: | Water pump 25L food-grade clean water tank 25L food-grade waste wastewater tank                                                                                       |
|----------------------|-----------------------------------------------------------------------------------------------------------------------------------------------------------------------|
| Kitchen Equipment:   | Stainless steel workbench with cabinets Stainless steel workbench with splash guard Stainless steel range hood with exhaust fan 7L dough mixer Commercial donut dryer |
| Warranty:            | 1 year warranty for free                                                                                                                                              |

## **Details**

- Front - - Side - - Rear -

- Front - - Door - - Vents -

- Interior - - Cabinets - - Kitchen Equipment -

- Sinks - - Donut Makers - - Mixer -