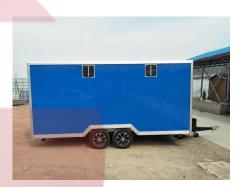

## **FS430 Food Trailer**

## **Specification**

| Model:             | FS430                                                                                                                                                                                                                                     |
|--------------------|-------------------------------------------------------------------------------------------------------------------------------------------------------------------------------------------------------------------------------------------|
| Dimensions:        | 430*200*230cm                                                                                                                                                                                                                             |
| Color:             | Blue                                                                                                                                                                                                                                      |
| Window:            | Sliding concession windows, with gas struts                                                                                                                                                                                               |
| Electrical:        | 110V/60HZ                                                                                                                                                                                                                                 |
| Material:          | Frame: Galvanized steel Exterior wall: XPS Insulation: 40mm black cotton Interior wall: ACM Workbench: 201 stainless steel Floor: Non-slip aluminium checkered floor                                                                      |
| Accessory:         | 88cm safety chain Trailer hitch ball Trailer coupler Trailer stabilizers Heavy-duty trailer jack with wheel Flip down stainless steel serving shelves Door stop 7 pin trailer connector Stainless steel propane tank holders Gas pipeline |
| Electrical System: | Electrical panel board Circuit breaker Power sockets Generator receptacle Electrical wires                                                                                                                                                |
| Lighting:          | Interior lighting units Side lights Trailer tail lights & red reflectors License light                                                                                                                                                    |
| Water Sink Kits:   | 2 compartment water sinks Hand sink Commercial faucets for cold & hot water Floor drain                                                                                                                                                   |

## **Details**

- Front - - Side - - Rear -

- Front - - Door - - Vents -

- Interior - - Cabinets - - Kitchen Equipment -

- Sinks - - Donut Makers - - Mixer -