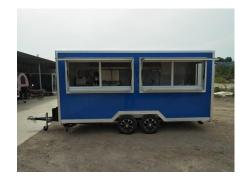

## **FS430 Food Trailer**

## **Specification**

| Model:             | FS430                                                                                                                                                                                                                                     |
|--------------------|-------------------------------------------------------------------------------------------------------------------------------------------------------------------------------------------------------------------------------------------|
| Dimensions:        | 430*200*230cm                                                                                                                                                                                                                             |
| Color:             | Blue                                                                                                                                                                                                                                      |
| Window:            | Sliding concession windows, with gas struts                                                                                                                                                                                               |
| Electrical:        | 110V/60HZ                                                                                                                                                                                                                                 |
| Material:          | Frame: Galvanized steel Exterior wall: XPS Insulation: 40mm black cotton Interior wall: ACM Workbench: 201 stainless steel Floor: Non-slip aluminium checkered floor                                                                      |
| Accessory:         | 88cm safety chain Trailer hitch ball Trailer coupler Trailer stabilizers Heavy-duty trailer jack with wheel Flip down stainless steel serving shelves Door stop 7 pin trailer connector Stainless steel propane tank holders Gas pipeline |
| Electrical System: | Electrical panel board Circuit breaker Power sockets Generator receptacle Electrical wires                                                                                                                                                |
| Lighting:          | Interior lighting units Side lights Trailer tail lights & red reflectors License light                                                                                                                                                    |
| Water Sink Kits:   | 2 compartment water sinks Hand sink Commercial faucets for cold & hot water Floor drain                                                                                                                                                   |

## **Details**

- Front - - Side - - Rear -

- Front - - Door - - Vents -

- Interior - - Cabinets - - Kitchen Equipment -

- Sinks - - Donut Makers - - Mixer -