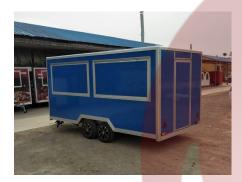

## **FS430 Food Trailer**

## **Specification**

| Model:             | FS430                                                                                                                                                                                                                                     |
|--------------------|-------------------------------------------------------------------------------------------------------------------------------------------------------------------------------------------------------------------------------------------|
| Dimensions:        | 430*200*230cm                                                                                                                                                                                                                             |
| Color:             | Blue                                                                                                                                                                                                                                      |
| Window:            | Sliding concession windows, with gas struts                                                                                                                                                                                               |
| Electrical:        | 110V/60HZ                                                                                                                                                                                                                                 |
| Material:          | Frame: Galvanized steel Exterior wall: XPS Insulation: 40mm black cotton Interior wall: ACM Workbench: 201 stainless steel Floor: Non-slip aluminium checkered floor                                                                      |
| Accessory:         | 88cm safety chain Trailer hitch ball Trailer coupler Trailer stabilizers Heavy-duty trailer jack with wheel Flip down stainless steel serving shelves Door stop 7 pin trailer connector Stainless steel propane tank holders Gas pipeline |
| Electrical System: | Electrical panel board Circuit breaker Power sockets Generator receptacle Electrical wires                                                                                                                                                |
| Lighting:          | Interior lighting units Side lights Trailer tail lights & red reflectors License light                                                                                                                                                    |
| Water Sink Kits:   | 2 compartment water sinks Hand sink Commercial faucets for cold & hot water Floor drain                                                                                                                                                   |

## **Details**

- Front - - Side - - Rear -

- Front - - Door - - Vents -

- Interior - - Cabinets - - Kitchen Equipment -

- Sinks - - Donut Makers - - Mixer -