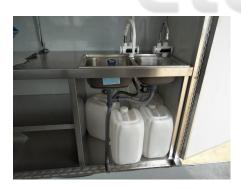

## **Specification**

| Model:             | FS430                                                                                                                                                                                                                                     |
|--------------------|-------------------------------------------------------------------------------------------------------------------------------------------------------------------------------------------------------------------------------------------|
| Dimensions:        | 430*200*230cm                                                                                                                                                                                                                             |
| Color:             | Blue                                                                                                                                                                                                                                      |
| Window:            | Sliding concession windows, with gas struts                                                                                                                                                                                               |
| Electrical:        | 110V/60HZ                                                                                                                                                                                                                                 |
| Material:          | Frame: Galvanized steel Exterior wall: XPS Insulation: 40mm black cotton Interior wall: ACM Workbench: 201 stainless steel Floor: Non-slip aluminium checkered floor                                                                      |
| Accessory:         | 88cm safety chain Trailer hitch ball Trailer coupler Trailer stabilizers Heavy-duty trailer jack with wheel Flip down stainless steel serving shelves Door stop 7 pin trailer connector Stainless steel propane tank holders Gas pipeline |
| Electrical System: | Electrical panel board Circuit breaker Power sockets Generator receptacle Electrical wires                                                                                                                                                |
| Lighting:          | Interior lighting units Side lights Trailer tail lights & red reflectors License light                                                                                                                                                    |
| Water Sink Kits:   | 2 compartment water sinks Hand sink Commercial faucets for cold & hot water Floor drain                                                                                                                                                   |

| Water Supply System: | Water pump 25L food-grade clean water tank 25L food-grade waste wastewater tank                                                                                       |
|----------------------|-----------------------------------------------------------------------------------------------------------------------------------------------------------------------|
| Kitchen Equipment:   | Stainless steel workbench with cabinets Stainless steel workbench with splash guard Stainless steel range hood with exhaust fan 7L dough mixer Commercial donut dryer |
| Warranty:            | 1 year warranty for free                                                                                                                                              |

## **Details**

- Front - - Side - - Rear -

- Front - - Door - - Vents -

- Interior - - Cabinets - - Kitchen Equipment -

- Sinks - - Donut Makers - - Mixer -