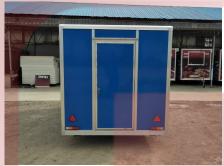

## **FS430 Food Trailer**

## **Specification**

| Model:             | FS430                                                                                                                                                                                                                                     |
|--------------------|-------------------------------------------------------------------------------------------------------------------------------------------------------------------------------------------------------------------------------------------|
| Dimensions:        | 430*200*230cm                                                                                                                                                                                                                             |
| Color:             | Blue                                                                                                                                                                                                                                      |
| Window:            | Sliding concession windows, with gas struts                                                                                                                                                                                               |
| Electrical:        | 110V/60HZ                                                                                                                                                                                                                                 |
| Material:          | Frame: Galvanized steel Exterior wall: XPS Insulation: 40mm black cotton Interior wall: ACM Workbench: 201 stainless steel Floor: Non-slip aluminium checkered floor                                                                      |
| Accessory:         | 88cm safety chain Trailer hitch ball Trailer coupler Trailer stabilizers Heavy-duty trailer jack with wheel Flip down stainless steel serving shelves Door stop 7 pin trailer connector Stainless steel propane tank holders Gas pipeline |
| Electrical System: | Electrical panel board Circuit breaker Power sockets Generator receptacle Electrical wires                                                                                                                                                |
| Lighting:          | Interior lighting units Side lights Trailer tail lights & red reflectors License light                                                                                                                                                    |
| Water Sink Kits:   | 2 compartment water sinks Hand sink Commercial faucets for cold & hot water Floor drain                                                                                                                                                   |

## **Details**

- Front - - Side - - Rear -

- Front - - Door - - Vents -

- Interior - - Cabinets - - Kitchen Equipment -

- Sinks - - Donut Makers - - Mixer -