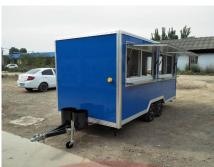

## **FS430 Food Trailer**

## **Specification**

| Model:             | FS430                                                                                                                                                                                                                                     |
|--------------------|-------------------------------------------------------------------------------------------------------------------------------------------------------------------------------------------------------------------------------------------|
| Dimensions:        | 430*200*230cm                                                                                                                                                                                                                             |
| Color:             | Blue                                                                                                                                                                                                                                      |
| Window:            | Sliding concession windows, with gas struts                                                                                                                                                                                               |
| Electrical:        | 110V/60HZ                                                                                                                                                                                                                                 |
| Material:          | Frame: Galvanized steel Exterior wall: XPS Insulation: 40mm black cotton Interior wall: ACM Workbench: 201 stainless steel Floor: Non-slip aluminium checkered floor                                                                      |
| Accessory:         | 88cm safety chain Trailer hitch ball Trailer coupler Trailer stabilizers Heavy-duty trailer jack with wheel Flip down stainless steel serving shelves Door stop 7 pin trailer connector Stainless steel propane tank holders Gas pipeline |
| Electrical System: | Electrical panel board Circuit breaker Power sockets Generator receptacle Electrical wires                                                                                                                                                |
| Lighting:          | Interior lighting units Side lights Trailer tail lights & red reflectors License light                                                                                                                                                    |
| Water Sink Kits:   | 2 compartment water sinks Hand sink Commercial faucets for cold & hot water Floor drain                                                                                                                                                   |

## **Details**

- Front - - Side - - Rear -

- Front - - Door - - Vents -

- Interior - - Cabinets - - Kitchen Equipment -

- Sinks - - Donut Makers - - Mixer -